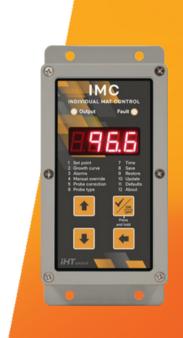

## Individual Mat Control (IMC)

Loaded with powerful features, the Individual Mat Control (IMC) includes a variable heating stage with a pre-programmed, six-step growth curve. Designed as an economical alternative to the HMC-4 (20A) the IMC (3.5A) provides optimal control for IHT's energy efficient heat mats.

All configuration and programming parameters are never more than a few buttons presses away, making the IMC a trouble-free temperature controller for easy setup and ease of use in a wide range of heating applications.

## **Features**

- · Automatic temperature-based control, programmable range: 70 to 125°F (21 to 51°C)
- Six-step growth curve, up to 365 days duration
- Manual override mode
- Variable heating stage for controlling heat mats
- Temperature probe input
- Minimum and maximum temperature logging
- Alarm message display
- Power-failure settings protection
- Rugged enclosure (corrosion resistant, water
- resistant and fire retardant)
- CSA approval
- Limited warranty (2 years)