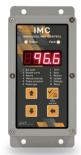

## Nursery Heat Mat

The Hog Hearth Nursery Heat Mat provides the essential heat to a newly weaned piglet during its transition away from a farrowing crate into a nursery environment. Constructed with an ultra-durable, fire-rated, antimicrobial plastic enclosure the heat pad creates a warm, comfortable micro-climate for the pigs to lay down and properly acclimate to their new surroundings. Governing the temperature of the Hog Hearth Nursery Mat with the fully programmable Individual Mat Controller (IMC) ensures each pig will get the right amount of heat at the right time. The non-slip, easy-clean surface of the heat mat enclosure incorporates outer rails to help keep dry feed on the surface of the heater.

.....

Contact IHT Group for further information P: 1-800-725-9661 E: heating@ihtgroup.ca

Individual Mat Control (IMC)

Side Conncet

Top Conncet

IHTgroup.ca/heating