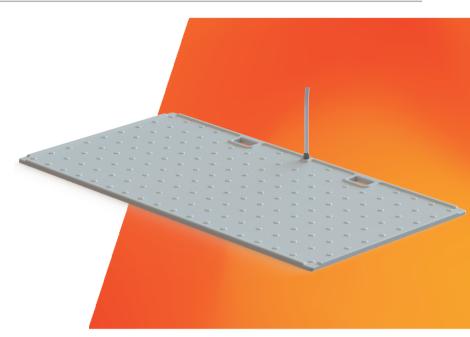

## Nursery Heat Mat

The Hog Hearth Nursery Heat Mat provides the essential heat to a newly weaned piglet during its transition away from a farrowing crate into a nursery environment. Constructed with an ultra-durable, fire-rated, antimicrobial plastic enclosure the heat pad creates a warm, comfortable micro-climate for the pigs to lay down and properly acclimate to their new surroundings. Governing the temperature of the Hog Hearth Nursery Mat with the fully programmable Individual Mat Controller (IMC) ensures each pig will get the right amount of heat at the right time. The non-slip, easy-clean surface of the heat mat enclosure incorporates outer rails to help keep dry feed on the surface of the heater.

#### **Proven Advantages**

- Energy efficient low-profile heat pad Ultra-Tough, long lasting, liquid tight construction with anti-microbial medical grade plastic shell
- Fire rated 5VA enclosure
  - Non-slip, easy clean surface
- Even and consistent heat
- Safe operation no shocks no fires
- Available in a choice of Top or Side Connect, along the long or short edge.