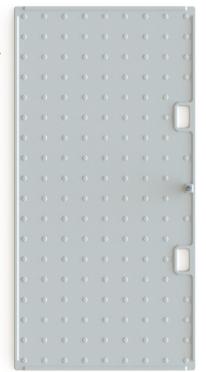

## Nursery Heat Mat

The Innovative Heating Technologies Nursery Heat Mat provides the essential heat to a newly weaned piglet during its transition away from a farrowing crate into a nursery environment. Constructed with an ultra- durable, fire-rated, antimicrobial plastic enclosure the heat pad creates a warm, comfortable micro-climate for the pigs to lay down and properly acclimate to it's new surroundings. Governing the temperature of the Hog Hearth Nursery Mat with the fully programmable Individual Mat Controller (IMC) ensures each pig will get the right amount of heat at the right time. The non- slip, easy-clean surface of the heat mat enclosure incorporates outer rails to help keep dry feed on the surface of the heater.

## **Proven Advantages**

- Energy efficient low-profile heat pad Ultra-Tough, long lasting, liquid tight construction with anti-microbial medical grade plastic shell
- Fire rated 5VA enclosure
- · Non-slip, easy clean surface
- Even and consistent heat
- Safe operation no shocks no fires