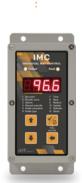

clean surface of the heat mat enclosure incorporates outer rails to help keep dry feed on the surface of the heater.



## **Specifications**

| Model No.  | Size                             | Volts | Watts | Amps |
|------------|----------------------------------|-------|-------|------|
| HH-240-120 | 72"(L) x 36"(W) (183cm x 91.5cm) | 120   | 240   | 2    |
| HH-240-208 | 72"(L) x 36"(W) (183cm x 91.5cm) | 208   | 240   | 1.15 |
| HH-240-240 | 72"(L) x 36"(W) (183cm x 91.5cm) | 240   | 240   | 1    |

## **Proven Advantages**

- Energy efficient low-profile heat pad Ultra-Tough, long lasting, liquid tight construction with anti-microbial medical grade plastic shell
- Fire rated 5VA enclosure
- · Non-slip, easy clean surface
- Even and consistent heat
- Safe operation no shocks no fires



Individual Mat Control (IMC)