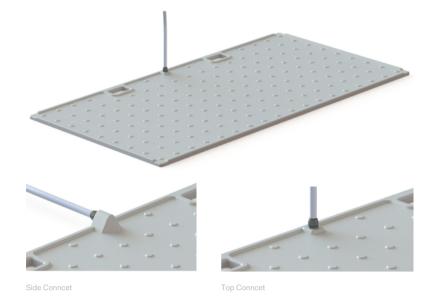

## Nursery Heat Mat

The Innovative Heating Technologies Nursery Heat Mat provides the essential heat to a newly weaned piglet during its transition away from a farrowing crate into a nursery environment. Constructed with an ultra- durable, fire-rated, antimicrobial plastic enclosure the heat pad creates a warm, comfortable micro-climate for the pigs to lay down and properly acclimate to it's new surroundings. Governing the temperature of the Hog Hearth Nursery Mat with the fully programmable Individual Mat Controller (IMC) ensures each pig will get the right amount of heat at the right time. The non- slip, easy-clean surface of the heat mat enclosure incorporates outer rails to help keep dry feed on the surface of the heater.

## **Proven Advantages**

- Energy efficient low-profile heat pad Ultra-Tough, long lasting, liquid tight construction with anti-microbial medical grade plastic shell
- Fire rated 5VA enclosure
- · Non-slip, easy clean surface
- Even and consistent heat
- Safe operation no shocks no fires