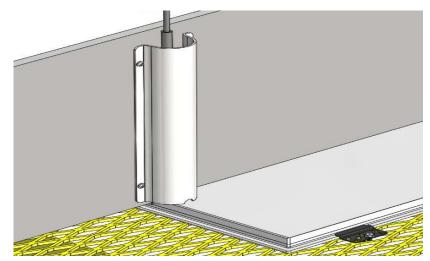

## **Cord Protector Installation Instructions**

The Hog Hearth ABS Cord Protector is designed to protect the connector, conduit and power cable from external damage

4 – 1/2" Pan Head Stainless Steel Screws

## **Installation Instructions**

**Step 1:** Position cord protector over cable / conduit. Be sure to leave equal space on both sides of connector.

**Step 2:** Fasten the Cord Protector to the divider using supplied screws / washers.

Image of cord protector properly installed