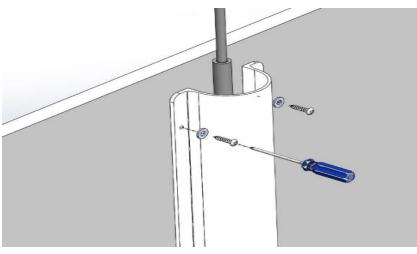

## **Installation Instructions**

**Step 1:** Position cord protector over cable / conduit. Be sure to leave equal space on both sides of connector.

**Step 2:** Fasten the Cord Protector to the divider using supplied screws / washers.