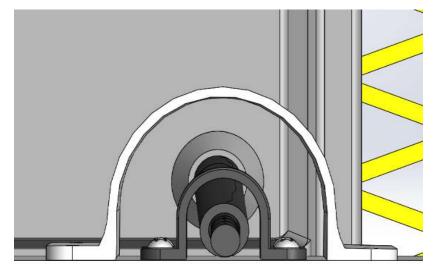

## **Installation Instructions**

**Step 1:** Position cord protector over cable / conduit. Be sure to leave equal space on both sides of connector.

**Step 2:** Fasten the Cord Protector to the divider using supplied screws / washers.