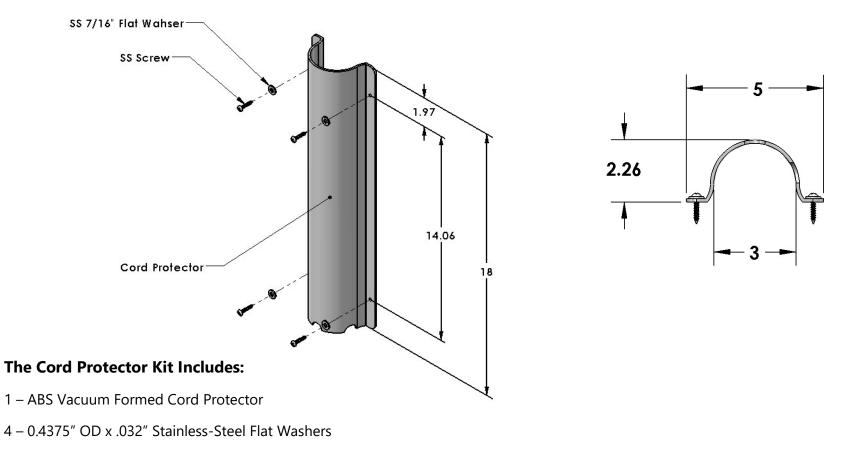

## **Cord Protector Installation Instructions**

The Hog Hearth ABS Cord Protector is designed to protect the connector, conduit and power cable from external damage

4 – 1/2" Pan Head Stainless Steel Screws