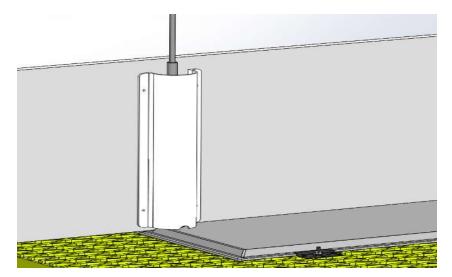

## **Installation Instructions**

**Step 1:** Position cord protector over cable / conduit. Be sure to leave equal space on both sides of connector.

**Step 2:** Fasten the Cord Protector to the divider using supplied screws / washers.

Image of cord protector properly installed